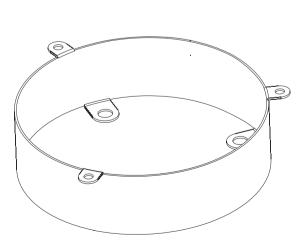

#### Issue

New hydraulic pump fun cover for ILD02SG

#### **Background**

To increase the distance between new hydraulic hoses and the fan cover and avoid possible contact at the highest cutting position.

#### **TECHNICAL DESCRIPTION**

Because of the larger knee of new hydraulic hoses Gates the whole bundle of hydraulic hoses was closer to the fan cover of hydraulic pump on ILD02SG at the highest cutting position. To avoid possible contact with hoses the fan cover has been changed. The new fan cover is 5 mm lower and holes for attaching the grid are shifted. Only fan cover for Spider ILD02 has been changed. For Spider ILD01 stays the same as before.

### **M**ATERIAL

| Affected parts        |          |     | replacement parts |          |     |
|-----------------------|----------|-----|-------------------|----------|-----|
| Description           | Number   | Qty | Description       | Number   | Qty |
| Fan cover ILD01+ILD02 | 1S02S200 | 1   | Fan cover ILD02   | 2S02S200 | 1   |